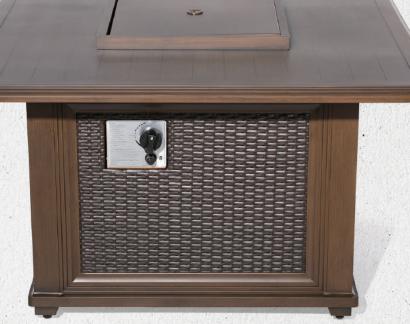

#### FAW080

Wicker Aluminum fire pit Frame: All Aluminum in Brushes W46.5"\*D29"\*H24.75" BTU50,000

100000

-