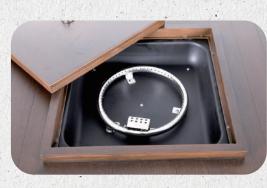

Create an inviting outdoor space for friends and family with the Patio Time Outdoor Propane Gas Fire Pit. Composed of aluminum magnesium oxide, this fire pit features a stainless steel burner with a maximum 50,000 BTU output. Fire Glass provides heat retention and a pleasing. aesthetic. A optional water-resistant cover to keep the fire pit clean when not in use. A standard 20-lbs Propane tank is required. We know you will feel at home no matter what Patio Time product you choose.