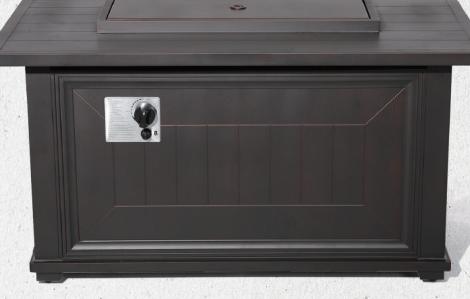

#### FAW080

Wicker Aluminum fire pit Frame: All Aluminum in Brushes W46.5"\*D29"\*H24.75" BTU50,000

100000

-