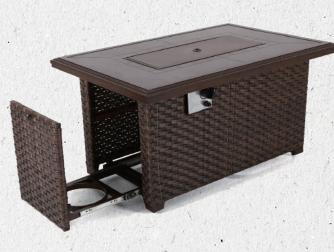

#### FAW080

Wicker Aluminum fire pit Frame: All Aluminum in Brushes W46.5"\*D29"\*H24.75" BTU50,000

100000

-