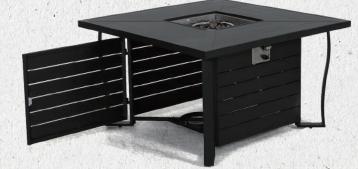

#### FAA494A

Frame: All Aluminum Brush Painting Gas Fire Pit W41.75"\*D41.75\*H25" BTU50,000

. .