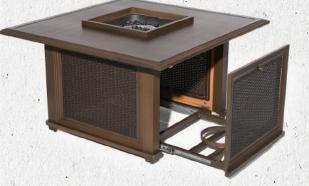

#### FAW080

Wicker Aluminum fire pit Frame: All Aluminum in Brushes W46.5"\*D29"\*H24.75" BTU50,000

100000

-