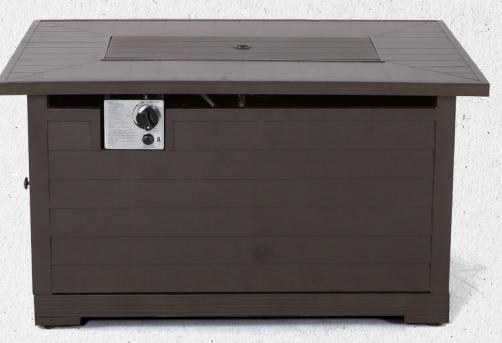

#### FAW080

Wicker Aluminum fire pit Frame: All Aluminum in Brushes W46.5"\*D29"\*H24.75" BTU50,000

100000

-