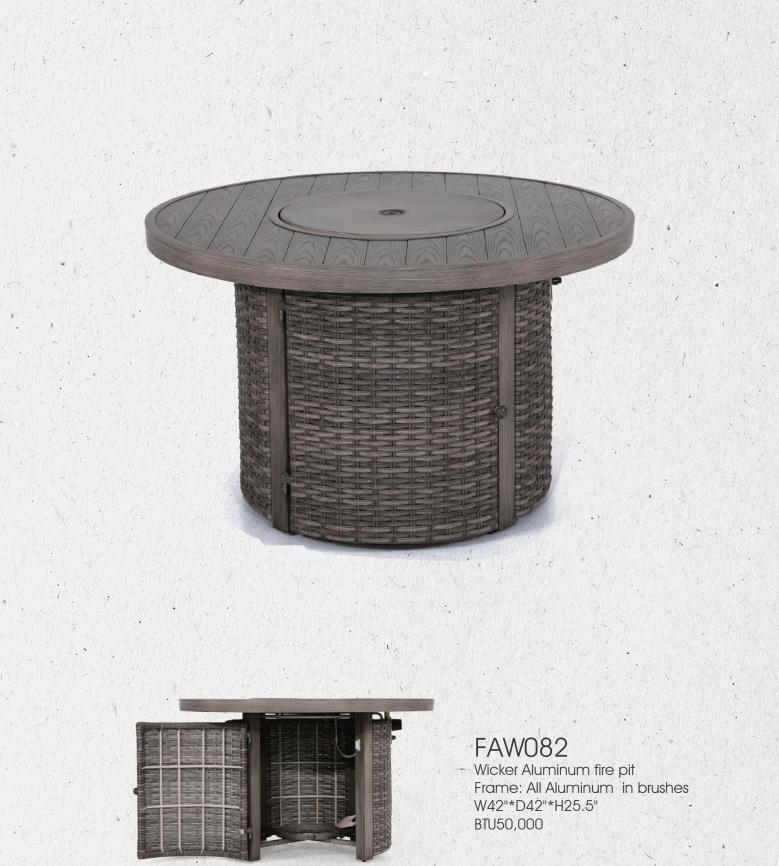

# FAW101

Wicker Aluminum fire pit Frame: All Aluminum in brushes W40"\*D40"\*H25" BTU50,000