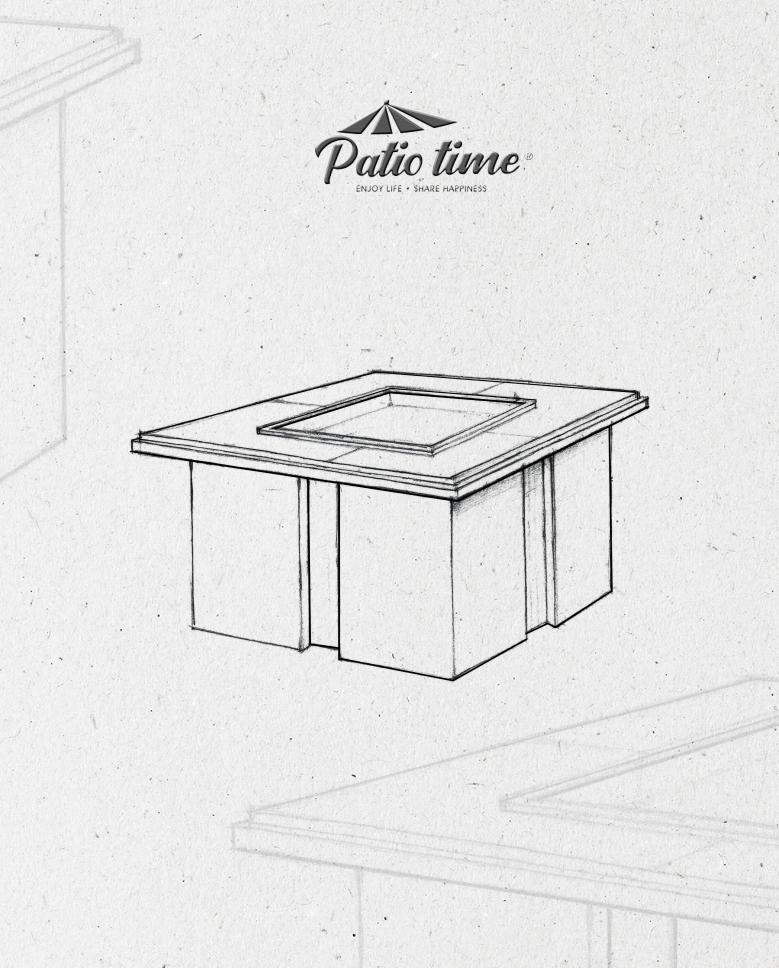

### FAA135

10

Frame: All Aluminum CNC fire pit W40"\*D40\*H25" BTU50,000 100

## FAA136

Frame: All Aluminum CNC fire pit W35"\*D35\*H25" BTU50,000

FAA100 Frame: All Aluminum CNC fire pit W46"\*D26\*H25.5" BTU50,000