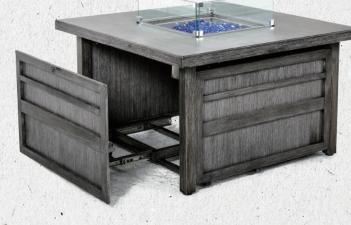

Create an inviting outdoor space for friends and family with the Patio Time Outdoor Propane Gas Fire Pit. Composed of aluminum magnesium oxide, this fire pit features a stainless steel burner with a maximum 50,000 BTU output. Fire Glass provides heat retention and a pleasing. aesthetic. A optional water-resistant cover to keep the fire pit clean when not in use. A standard 20-lbs Propane tank is required. We know you will feel at home no matter what Patio Time product you choose.