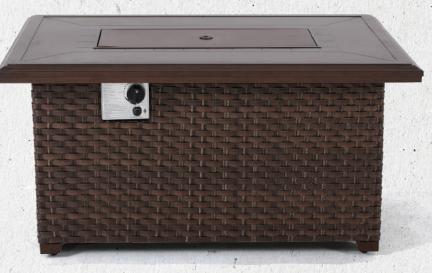

#### FAW080

Wicker Aluminum fire pit Frame: All Aluminum in Brushes W46.5"\*D29"\*H24.75" BTU50,000

100000

-