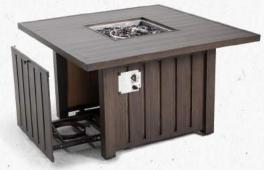

Create an inviting outdoor space for friends and family with the Patio Time Outdoor Propane Gas Fire Pit. Composed of aluminum magnesium oxide, this fire pit features a stainless steel burner with a maximum 50,000 BTU output. Fire Glass provides heat retention and a pleasing. aesthetic. A optional water-resistant cover to keep the fire pit clean when not in use. A standard 20-lbs Propane tank is required. We know you will feel at home no matter what Patio Time product you choose.