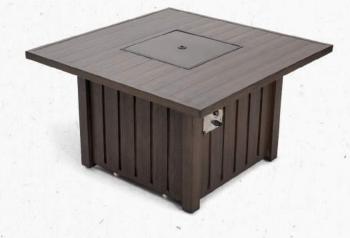

Create an inviting outdoor space for friends and family with the Patio Time Outdoor Propane Gas Fire Pit. Composed of aluminum magnesium oxide, this fire pit features a stainless steel burner with a maximum 50,000 BTU output. Fire Glass provides heat retention and a pleasing. aesthetic. A optional water-resistant cover to keep the fire pit clean when not in use. A standard 20-lbs Propane tank is required. We know you will feel at home no matter what Patio Time product you choose.