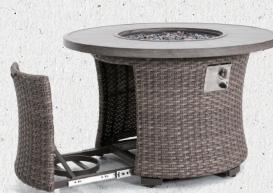

# FAW101

Wicker Aluminum fire pit Frame: All Aluminum in brushes W40"\*D40"\*H25" BTU50,000