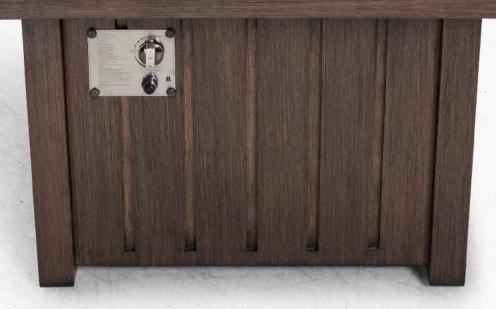

Create an inviting outdoor space for friends and family with the Patio Time Outdoor Propane Gas Fire Pit. Composed of aluminum magnesium oxide, this fire pit features a stainless steel burner with a maximum 50,000 BTU output. Fire Glass provides heat retention and a pleasing. aesthetic. A optional water-resistant cover to keep the fire pit clean when not in use. A standard 20-lbs Propane tank is required. We know you will feel at home no matter what Patio Time product you choose.