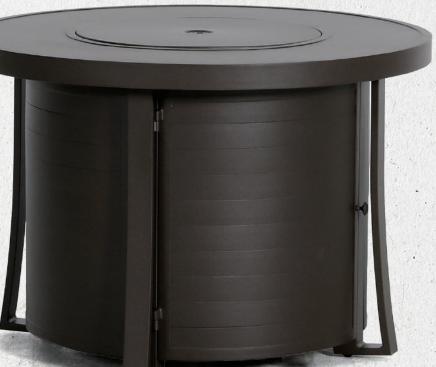

#### FAA090

Frame: All Aluminum in Brushes Gas Frie Pit with CNC Top W43.5"\*D27.5"\*H24 BTU50,000

NUU GARDEN CORPORATION Address: 6366 Corley Road, Norcross GA 30071,USA Customer Service: 800-257-7108 Http: // www.patiotimeusa.com Email: info@patiotimeusa.com