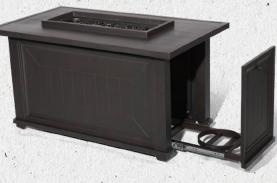

#### FAW080

Wicker Aluminum fire pit Frame: All Aluminum in Brushes W46.5"\*D29"\*H24.75" BTU50,000

100000

-