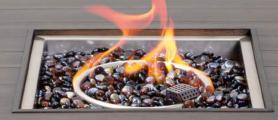

Create an inviting outdoor space for friends and family with the Patio Time Outdoor Propane Gas Fire Pit. Composed of aluminum magnesium oxide, this fire pit features a stainless steel burner with a maximum 50,000 BTU output. Fire Glass provides heat retention and a pleasing. aesthetic. A optional water-resistant cover to keep the fire pit clean when not in use. A standard 20-lbs Propane tank is required. We know you will feel at home no matter what Patio Time product you choose.