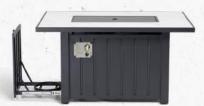

#### FAA494

Frame: All Aluminum Brush Painting Gas Fire Pit W46"\*D28.5\*H25" BTU50,000

#### FAA494A

Frame: All Aluminum Brush Painting Gas Fire Pit W41.75"\*D41.75\*H25" BTU50,000

. .