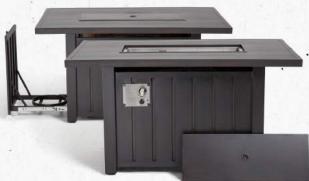

#### FAA494B

Frame: All Aluminum With Sintered Stone Powder Coated Gas Fire Pit W46"\*D28.75\*H25" BTU50,000

#### FAA090

Frame: All Aluminum in Brushes Gas Frie Pit with CNC Top W43.5"\*D27.5"\*H24 BTU50,000

NUU GARDEN CORPORATION Address: 6366 Corley Road, Norcross GA 30071,USA Customer Service: 800-257-7108 Http: // www.patiotimeusa.com Email: info@patiotimeusa.com